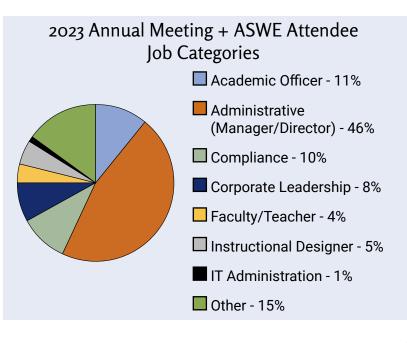

Through events and programs, WCET served over 3,100 people in 2023. We continue attracting high-level academic officers and decision-makers during the WCET Virtual Summit and the Annual Meeting.

Attendees of the 2023 WCET Annual Meeting + Annual Summit for Women in eLearning in New Orleans, LA, came from nearly every state.